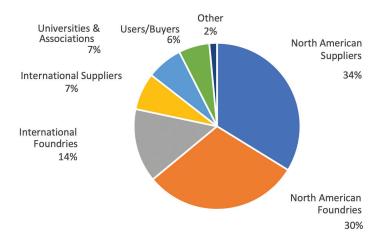

#### Who Reads INCAST?

Circulation is specifically targeted to personnel at investment casting and supplier locations throughout the world – particularly ICI and EICF Members– plus users, buyers, designers, and specifiers of investment castings. The INCAST circulation list is constantly being updated as new Members are added to the Institute and others subscribe to the magazine. At the time of this printing, the distribution is as follows:

#### **INCAST Circulation**

| N.A. Investment Casters             |      |
|-------------------------------------|------|
| 545                                 |      |
| International Investment Casters    |      |
| 258                                 |      |
| N.A. IC Suppliers                   | 609  |
| International IC Suppliers          | 130  |
| Universities & Associations         | 126  |
| Users/buyers of investment Castings | 108  |
| Other Organizations and Individuals | 27   |
|                                     | 1007 |

Notes: Figures represent 2024 total circulation, exclusive of digital readers accessing the magazine via INCAST News, the ICI website, Facebook or LinkedIn. On the average, there are approximately 400 digital readers per month not reflected in the pie chart. Bonus circulations of INCAST are printed throughout the year and distributed to buyers of castings, non-Member foundries, university students and at worldwide industry events.