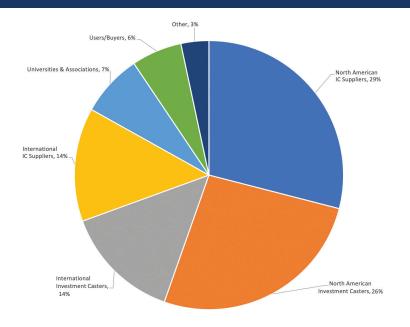

### Who Reads INCAST?

Circulation is specifically targeted to personnel at investment casting and supplier locations throughout the world- particularly Investment Casting Institute Members-plus users, buyers, designers, and specifiers of investment castings. The INCAST circulation list is constantly being updated as new Members are added to the Institute and others subscribe to the magazine. At the time of this printing, 1551 copies were being distributed as follows:

### **INCAST Circulation**

| N.A. Investment Casters             | 409 |
|-------------------------------------|-----|
| International Investment Casters    | 218 |
| N.A. IC Suppliers                   | 450 |
| International IC Suppliers          | 212 |
| Universities & Associations         | 116 |
| Users/buyers of investment Castings | 94  |
| Other Organizations and Individuals | 52  |
|                                     |     |

Note: Figures represent 2023 direct circulation, exclusive of digital readers accessing the magazine via INCAST News, The ICI website, Facebook or LinkedIn. On the average, there are approximately 400 digital readers per month not reflected in the pie chart.